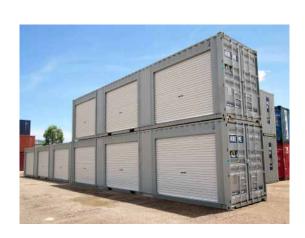

With a wide range of customisation options available including lighting, ventilation, shelving and more, Royal Wolf containers are also the contemporary way to add extra leisure space to enhance your lifestyle at home.

#### **CUSTOMISATION OPTIONS**

Royal Wolf containers can be customised with a wide range of options including:

- Side and roller doors
- Windows, shutters and skylights
- Storage racks, work benches and adjustable shelving
- Air-conditioning, whirly birds and ventilators
- Electrical fit-outs
- Access ramps
- External security bars and security locking
- Customised painting