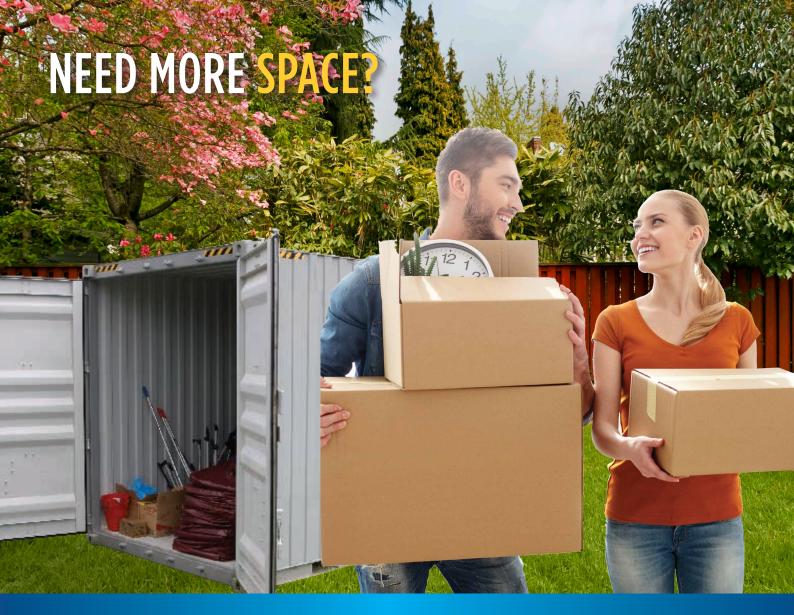

# THE POSSIBILITIES ARE ENDLESS WITH A PORTABLE 20FT & 40FT ROYAL WOLF CONTAINER

Create more space at home or at work with a 20ft (6m) or 40ft (12m) shipping container from Royal Wolf.

Store excess furniture, tools, business papers, sports equipment and more to free your home and work space from clutter. Strong, practical and secure, a Royal Wolf 20ft container is so large it can hold the entire contents of a typical 3 to 4 bedroom home!

Custom modify your container to provide flexible space for a home office, workshop, hobby room or personal gym. With a Royal Wolf container the possibilities are endless!

Call us today for a fast and easy quote on hiring or purchasing a new or pre-used Royal Wolf container perfect for your storage needs at home, at work, on site or on the farm.